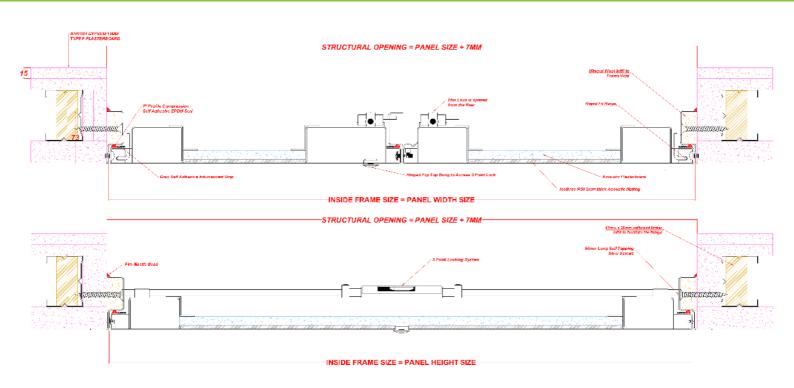

### Manufacture

The TAP51-060-MD-PF-3WL-2D-36DB is manufactured from Zintec Steel with a 1.2mm thick Door and a 1.5mm Frame. Fast Fit Hinge System which saves time on fitting compared to a Full Piano Hinge system.

# Fitting

Make sure the structural opening is at least 7mm larger than the panel size. E.G a 600x600mm panel size requires a 607x607mm hole size. Remove the door from the frame and place the frame into the set hole. Fix through the appropriate fixing holes within the fold up fixing tabs ensuring the frame is pushed up against the structural opening surround. Check the frame is square by measuring corner to corner. Refit door and lock in place; the door and frame should be flush. Independent bracing or support may be required to take the weight of the Access Panel. Apply Intumescent acrylic mastic on both faces of the frame, nominally 5mm wide sealing to the supporting construction.